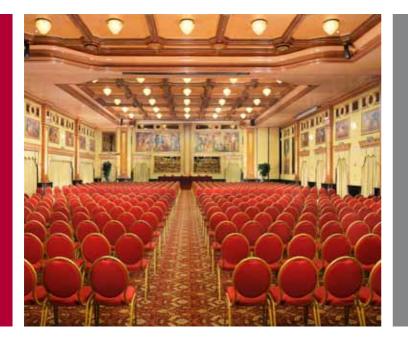

## CONFERENCE CENTER PERFECT LOCATION FOR EVERY KIND OF EVENT

The Conference Center of the Milan Marriott Hotel, with more than 2300 sq. mt. of multifunctional spaces and 20 meeting rooms, is one of the biggest and of the most elegant of the city-center.

It is the perfect location to accommodate any request: from board meetings to exhibitions congresses and from fashion shows to car clinics.

# CONFERENCE CENTER PERFECT LOCATION FOR EVERY KIND OF EVENT