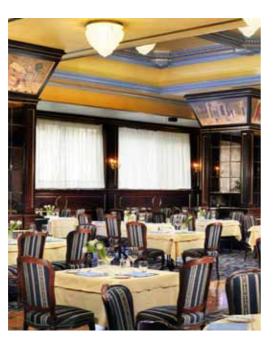

La Brasserie de Milan restaurant, featuring an open view kitchen, offers the best in regional and Mediterranean cuisine.

Enjoy a cocktails or a glass of fine wines in our Wine Bar 66 which also proposes snacks, salads and freshly prepared sandwiches.