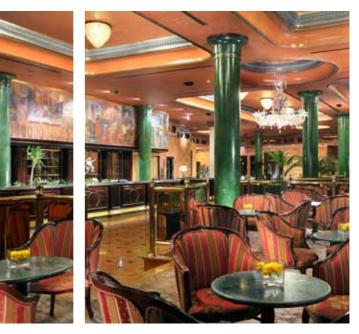

La Brasserie de Milan restaurant, featuring an open view kitchen, offers the best in regional and Mediterranean cuisine.

Enjoy a cocktails or a glass of fine wines in our Wine Bar 66 which also proposes snacks, salads and freshly prepared sandwiches.