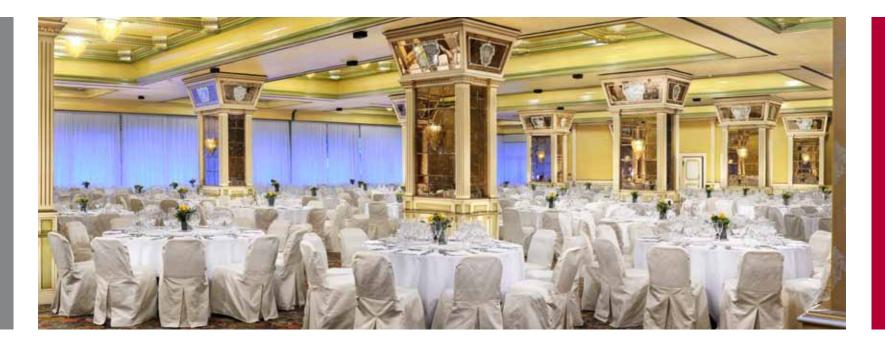

## CONFERENCE CENTER PERFECT LOCATION FOR EVERY KIND OF EVENT

The Conference Center of the Milan Marriott Hotel, with more than 2300 sq. mt. of multifunctional spaces and 20 meeting rooms, is one of the biggest and of the most elegant of the city-center.

It is the perfect location to accommodate any request: from board meetings to exhibitions congresses and from fashion shows to car clinics.