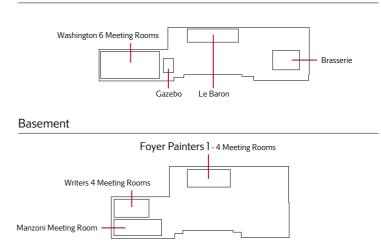

80         | 40     | -       |
| Raffaello                 | 83      | 70                       | 30         | 25     | -       |
| Caravaggio                | 71      | 50                       | 25         | 25     | -       |
| Giotto                    | 53      | 30                       | 18         | 18     | -       |
| Tiziano                   | 33      | 20                       | 12         | 15     | -       |
| Leonardo                  | 63      | 50                       | 24         | 25     | -       |
| Bramante                  | 44      | 30                       | 18         | 18     | -       |
| Mantegna                  | 48      | 30                       | 18         | 18     | -       |

#### First floor



Foyer Painters 2 - 3 Meeting Rooms

#### Main lobby



# HEAVEN ON EARTH FOR LOVERS OF SHOPPING



# BUSINESS & MEETING EXCELLENCE

Via Giorgio Washington, 66 20146 - Milan - Italy T. +39 02 48 521 - F. +39 02 48522803 mhrs.milit.sales@marriotthotels.com www.milanmarriotthotel.com